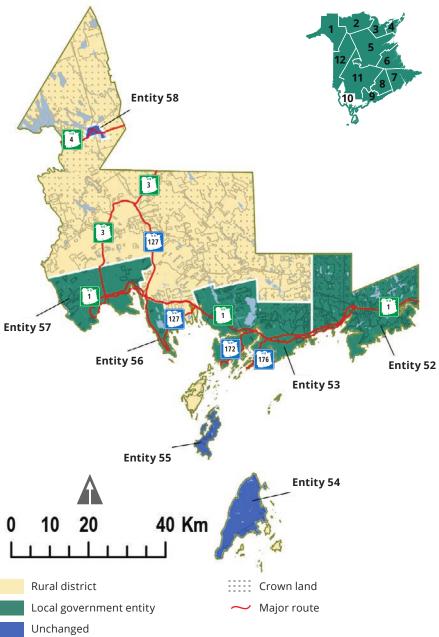

## RSC 10 - SOUTHWEST NEW BRUNSWICK SERVICE COMMISSION

Disclaimer: Map not for legal use and boundaries may be subject to changes. Legal maps with final boundaries will be set in regulation by June 30, 2022.

| RSC 10 - Southwest New Brunswick Service Commission |                                                                                                                                                                                                                                                                                                                                                                                                                                                                                                                                                                                                                                              |                         |                       |
|-----------------------------------------------------|----------------------------------------------------------------------------------------------------------------------------------------------------------------------------------------------------------------------------------------------------------------------------------------------------------------------------------------------------------------------------------------------------------------------------------------------------------------------------------------------------------------------------------------------------------------------------------------------------------------------------------------------|-------------------------|-----------------------|
| Entity                                              | Consisting of                                                                                                                                                                                                                                                                                                                                                                                                                                                                                                                                                                                                                                | Estimated<br>Population | Estimated<br>Tax Base |
| 52                                                  | <ul><li>Local service district of Musquash</li><li>Local service district of Lepreau</li></ul>                                                                                                                                                                                                                                                                                                                                                                                                                                                                                                                                               | 1,901                   | \$614,535,850         |
| 53                                                  | <ul> <li>Village of Blacks Harbour</li> <li>Town of St. George</li> <li>Portion of the local service district of Pennfield<br/>(92%)</li> <li>Local service district of Beaver Harbour</li> <li>Local service district of Fundy Bay</li> <li>Portion of the local service district of<br/>St. George (80%)</li> <li>Portion of the local service district of<br/>Saint Patrick (20%)</li> </ul>                                                                                                                                                                                                                                              | 6,674                   | \$554,413,836         |
| 54                                                  | - Village of Grand Manan                                                                                                                                                                                                                                                                                                                                                                                                                                                                                                                                                                                                                     | 2,360                   | \$210,116,150         |
| 55                                                  | - Rural Community of Campobello Island                                                                                                                                                                                                                                                                                                                                                                                                                                                                                                                                                                                                       | 872                     | \$98,232,350          |
| 56                                                  | <ul> <li>Town of Saint Andrews</li> <li>Local service district of Bayside</li> <li>Local service district of Chamcook</li> </ul>                                                                                                                                                                                                                                                                                                                                                                                                                                                                                                             | 2,686                   | \$477,993,150         |
| 57                                                  | <ul> <li>Town of St. Stephen</li> <li>Portion of the local service district of<br/>Western Charlotte (78%)</li> <li>Local service district of Saint Stephen</li> <li>Local service district of Dufferin</li> <li>Portion of the local service district of<br/>Saint David (70%)</li> <li>Local service district of Dennis-Weston</li> </ul>                                                                                                                                                                                                                                                                                                  | 8,119                   | \$611,824,069         |
| 58                                                  | - Village of McAdam                                                                                                                                                                                                                                                                                                                                                                                                                                                                                                                                                                                                                          | 1,151                   | \$49,779,750          |
| Rural<br>district                                   | <ul> <li>Local service district of Dumbarton</li> <li>Local service district of McAdam</li> <li>Local service district of West Isles</li> <li>Local service district of White Head Island</li> <li>Portion of local service district of Pennfield (8%)</li> <li>Portion of local service district of Saint George (20%)</li> <li>Local service district of Saint James</li> <li>Portion of local service district of Western Charlotte (22%)</li> <li>Portion of local service district of Saint David (30%)</li> <li>Local service district of Saint Croix</li> <li>Portion of the local service district of Saint Patrick (80%)</li> </ul> | 4,020                   | \$360,568,889         |